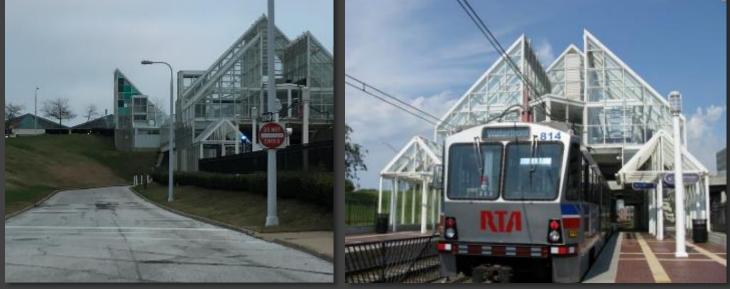

#### **RTA Operations & Considerations**

Site visit Monday, September 21, 2015

- North Coast Harbor Station
  - Waterfront Line
  - Built 1996
- Pedestrian access via E.9<sup>th</sup> Street
- Entrance facility
  - Elevator/stairs to bridge
  - ± 350 SF
- Enclosed bridge
  - Temperature & ventilation
- Head house
  - Maintain vertical circulation to rail platform