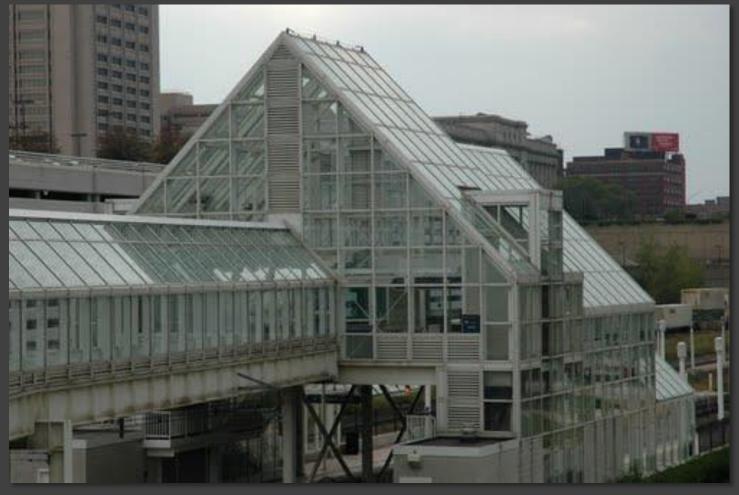

#### **RTA Operations & Considerations**

Site visit Monday, September 21, 2015

- North Coast Harbor Station
  - Waterfront Line
  - Built 1996
- Pedestrian access via E.9<sup>th</sup> Street
- Entrance facility
  - Elevator/stairs to bridge
  - ± 350 SF
- Enclosed bridge
  - Temperature & ventilation
- Head house
  - Maintain vertical circulation to rail platform