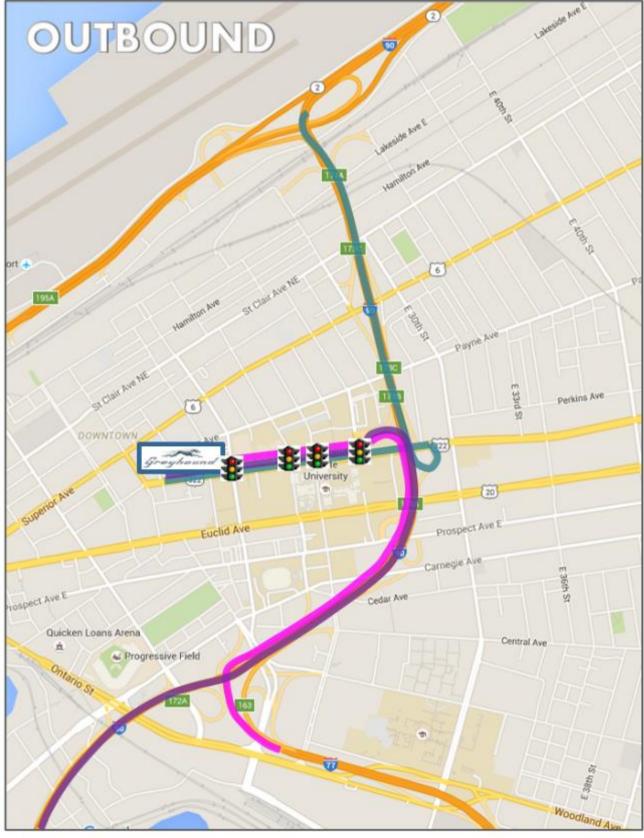

#### Pedestrian Bridge

















#### Initial Muni Lot Concept (2014)

















#### **Traffic Operations and Site Access**

















#### **Greyhound Operations & Considerations**

Site visit Wednesday, February 3, 2016

- Saw-tooth bus bays configuration (45 degree)
- Single-level operations
  - Personnel co-located with main operations
  - Drivers with buses for load counts & paperwork
  - Impact on operating costs
- Initial bay designated for refueling
- Staffing and program needs
  - 12,000 SF Facility
  - 30,000 SF Site
- Bus circulation
  - Bus staging
  - Bus access
  - Bus security
- Bus boarding & queuing
- Rider amenities in close proximity
- Capital funding program
  - Parent company in United Kingdom

















# **Current Greyhound Access**



















#### Proposed Bus Access to/from East

















### Proposed Bus Access to/from South & West

















#### **RTA Operations & Considerations**

Site visit Monday, September 21, 2015

- North Coast Harbor Station
  - Waterfront Line
  - Built 1996
- Pedestrian access via E.9<sup>th</sup> Street
- Entrance facility
  - Elevator/stairs to bridge
  - ± 350 SF
- Enclosed bridge
  - Temperature & ventilation
- Head house
  - Maintain vertical circulation to rail platform



















#### **Amtrak Operations & Considerations**

Site visit Tuesday, December 29, 2015
Westbound Lake Shore 49 to Chicago
Eastbound Lake Shore 48 to New York

- Retain platform access
  - Operational requirements
  - Railroad coordination
- Interior space functions well
  - Passenger