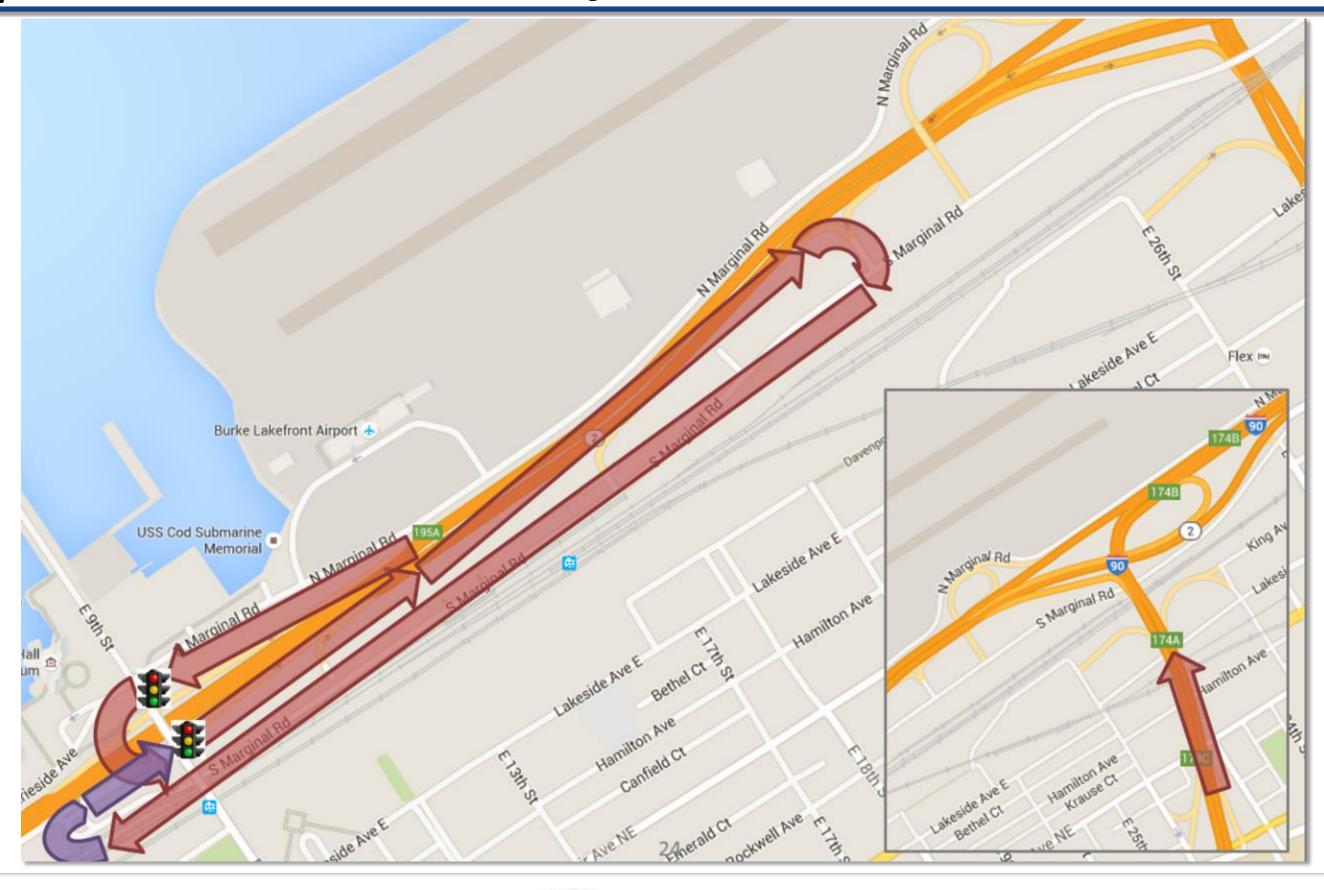

rations and Site Access**

















#### **Greyhound Operations & Considerations**

Site visit Wednesday, February 3, 2016

- Saw-tooth bus bays configuration (45 degree)
- Single-level operations
  - Personnel co-located with main operations
  - Drivers with buses for load counts & paperwork
  - Impact on operating costs
- Initial bay designated for refueling
- Staffing and program needs
  - 12,000 SF Facility
  - 30,000 SF Site
- Bus circulation
  - Bus staging
  - Bus access
  - Bus security
- Bus boarding & queuing
- Rider amenities in close proximity
- Capital funding program
  - Parent company in United Kingdom

















# **Current Greyhound Access**



















#### Proposed Bus Access to/from East

















### Proposed Bus Access to/from South & West

















#### **RTA Operations & Considerations**

Site visit Monday, September 21, 2015

- North Coast Harbor Station
  - Waterfront Line
  - Built 1996
- Pedestrian access via E.9<sup>th</sup> Street
- Entrance facility
  - Elevator/stairs to bridge
  - ± 350 SF
- Enclosed bridge
  - Temperature & ventilation
- Head house
  - Maintain vertical circulation to rail platform



















#### **Amtrak Operations & Considerations**

Site visit Tuesday, December 29, 2015
Westbound Lake Shore 49 to Chicago
Eastbound Lake Shore 48 to New York

- Retain platform access
  - Operational requirements
  - Railroad coordination
- Interior space functions well
  - Passenger areas
  - Back of house
  - Staffing
- Additional Observations
  - Outdoor queuing and passenger waiting environment