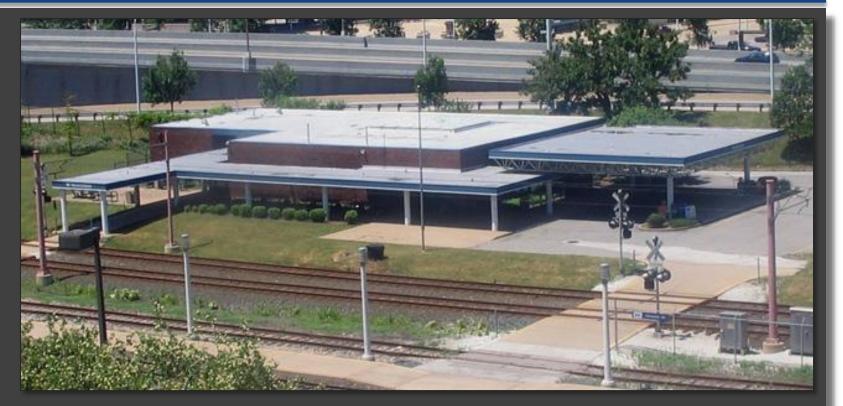

#### **RTA Operations & Considerations**

Site visit Monday, September 21, 2015

- North Coast Harbor Station
  - Waterfront Line
  - Built 1996
- Pedestrian access via E.9<sup>th</sup> Street
- Entrance facility
  - Elevator/stairs to bridge
  - ± 350 SF
- Enclosed bridge
  - Temperature & ventilation
- Head house
  - Maintain vertical circulation to rail platform

#### **Amtrak Operations & Considerations**

Site visit Tuesday, December 29, 2015
Westbound Lake Shore 49 to Chicago
Eastbound Lake Shore 48 to New York

- Retain platform access
  - Operational requirements
  - Railroad coordination
- Interior space functions well
  - Passenger areas
  - Back of house
  - Staffing
- Additional Observations
  - Outdoor queuing and passenger waiting environment
  - Mix of baggage / passenger flow
  - Single point boarding
  - Platform width
  - Signage and wayfinding
  - Exterior lighting
  - Smoking areas
  - Vehicle parking & queueing