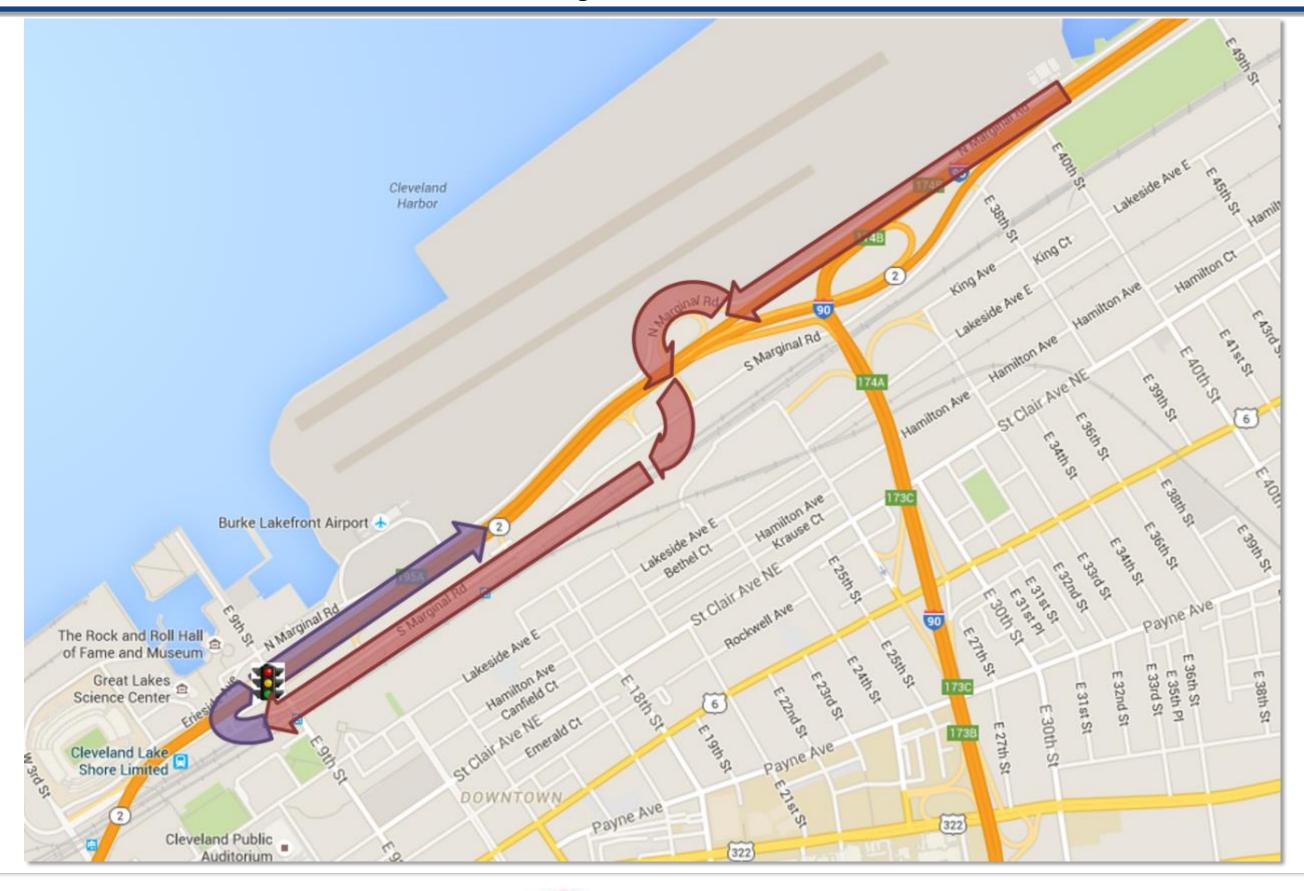

al Muni Lot Concept (2014)

















#### **Traffic Operations and Site Access**

















#### **Greyhound Operations & Considerations**

Site visit Wednesday, February 3, 2016

- Saw-tooth bus bays configuration (45 degree)
- Single-level operations
  - Personnel co-located with main operations
  - Drivers with buses for load counts & paperwork
  - Impact on operating costs
- Initial bay designated for refueling
- Staffing and program needs
  - 12,000 SF Facility
  - 30,000 SF Site
- Bus circulation
  - Bus staging
  - Bus access
  - Bus security
- Bus boarding & queuing
- Rider amenities in close proximity
- Capital funding program
  - Parent company in United Kingdom

















# **Current Greyhound Access**



















#### Proposed Bus Access to/from East

















### Proposed Bus Access to/from South & West

















#### **RTA Operations & Considerations**

Site visit Monday, September 21, 2015

- North Coast Harbor Station
  - Waterfront Line
  - Built 1996
- Pedestrian access via E.9<sup>th</sup> Street
- Entrance facility
  - Elevator/stairs to bridge
  - ± 350 SF
- Enclosed bridge
  - Temperature & ventilation
- Head house
  - Maintain vertical circulation to rail platform



















#### **Amtrak Operations & Considerations**

Site visit Tuesday, December 29, 2015
Westbound Lake Shore 49 to Chicago
Eastbound Lake Shore 48 to New York

- Retain platform access
  - Operational requirements
  - Railroad coordination
- Interior space functions well
  - Passenger areas
  - Back of house
  - Staffing
- Additional Obse