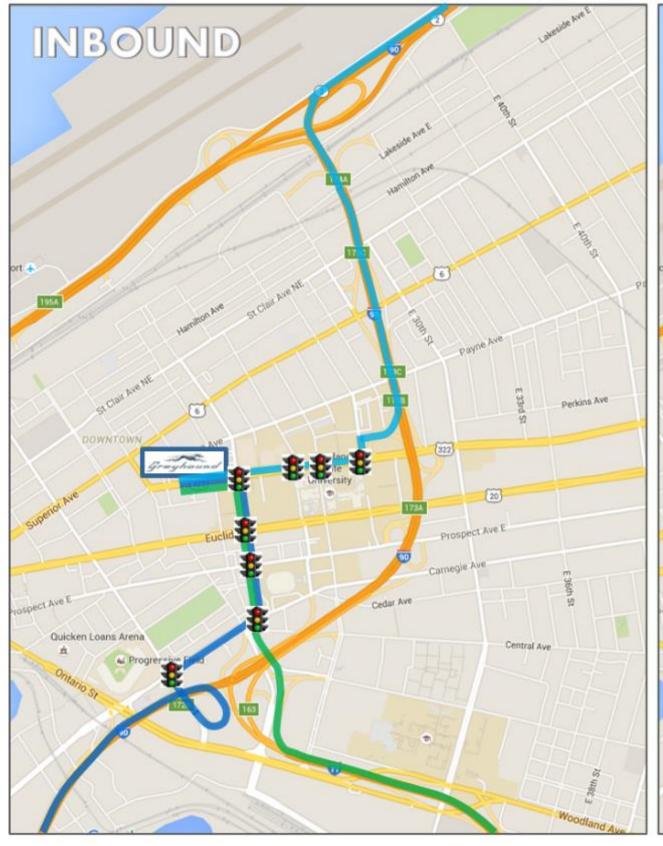

#### Pedestrian Bridge

















#### Initial Muni Lot Concept (2014)

















#### **Traffic Operations and Site Access**

















#### **Greyhound Operations & Considerations**

Site visit Wednesday, February 3, 2016

- Saw-tooth bus bays configuration (45 degree)
- Single-level operations
  - Personnel co-located with main operations
  - Drivers with buses for load counts & paperwork
  - Impact on operating costs
- Initial bay designated for refueling
- Staffing and program needs
  - 12,000 SF Facility
  - 30,000 SF Site
- Bus circulation
  - Bus staging
  - Bus access
  - Bus security
- Bus boarding & queuing
- Rider amenities in close proximity
- Capital funding program
  - Parent company in United Kingdom

















# **Current Greyhound Access**



















#### Proposed Bus Access to/from East

















### Proposed Bus Access to/from South & West

















#### **RTA Operations & Considerations**

Site visit Monday, September 21, 2015

- North Coast Harbor Station
  - Waterfront Line
  - Built 1996
- Pedestrian access via E.9<sup>th</sup> Street
- Entrance facility
  - Elevator/stairs to bridge
  - ± 350 SF
- Enclosed bridge
  - Temperature & ventilation
- Head house
  - Maintain vertical circulation to rail platform



















#### **Amtrak Operations & Considerations**

Site visit Tuesday, December 29, 2015
Westbound Lake Shore 49 to Chicago
Eastbound Lake Shore 48 to New York

- Retain platform access
  - Operational requirements
  - Railroad coordination
- Interior space functions well
  - Passeng