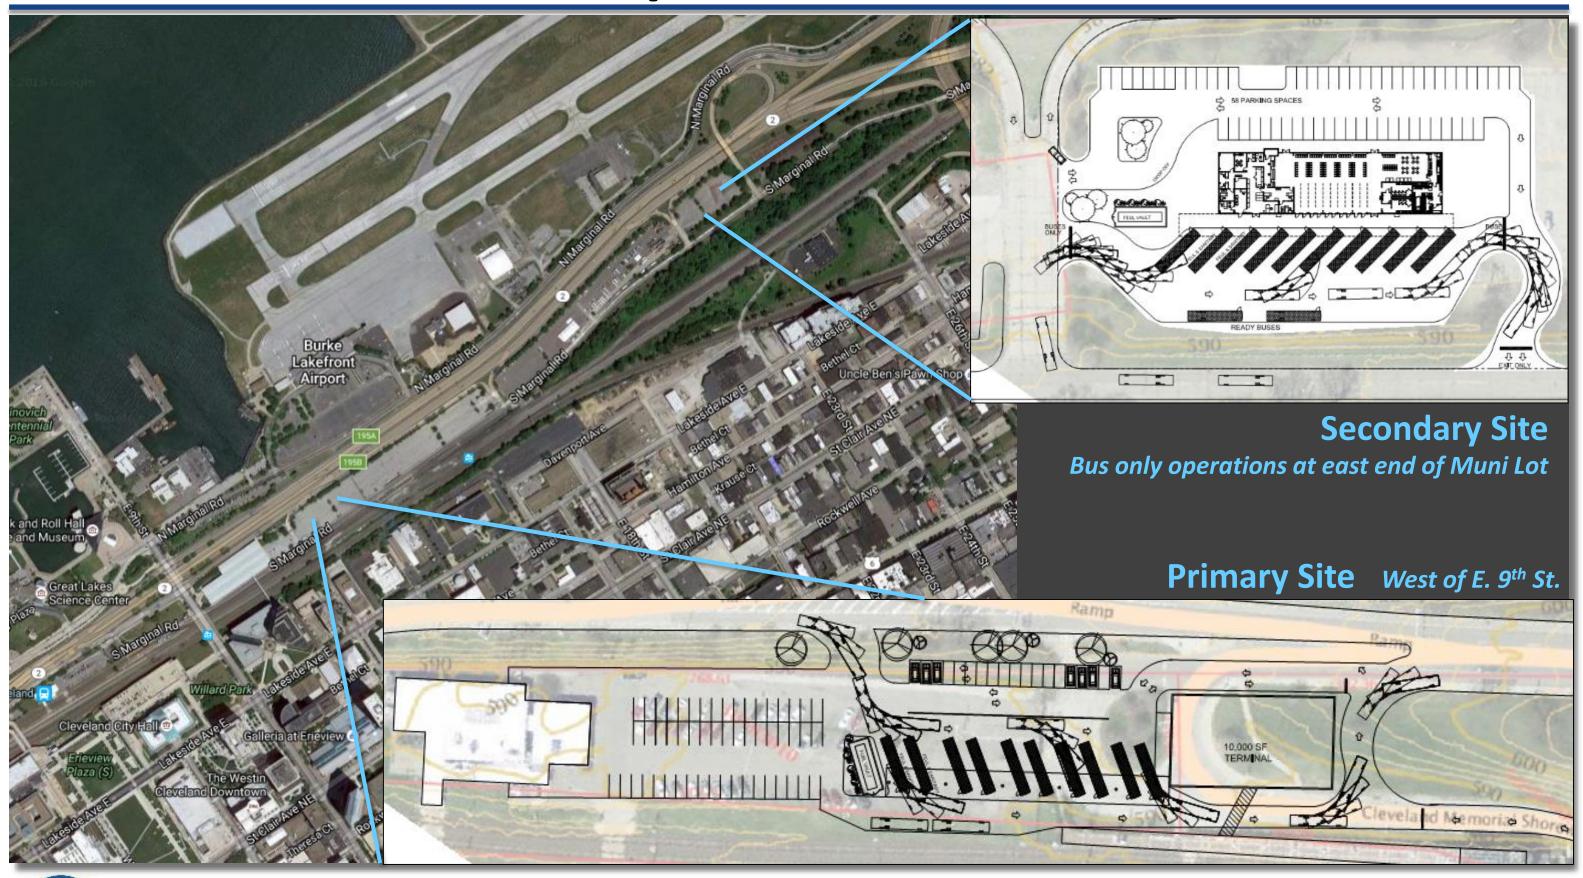

#### 2. Preferred location

West of E. 9th Street

#### Initial Muni Lot Concept (2014)

#### **Traffic Operations and Site Access**