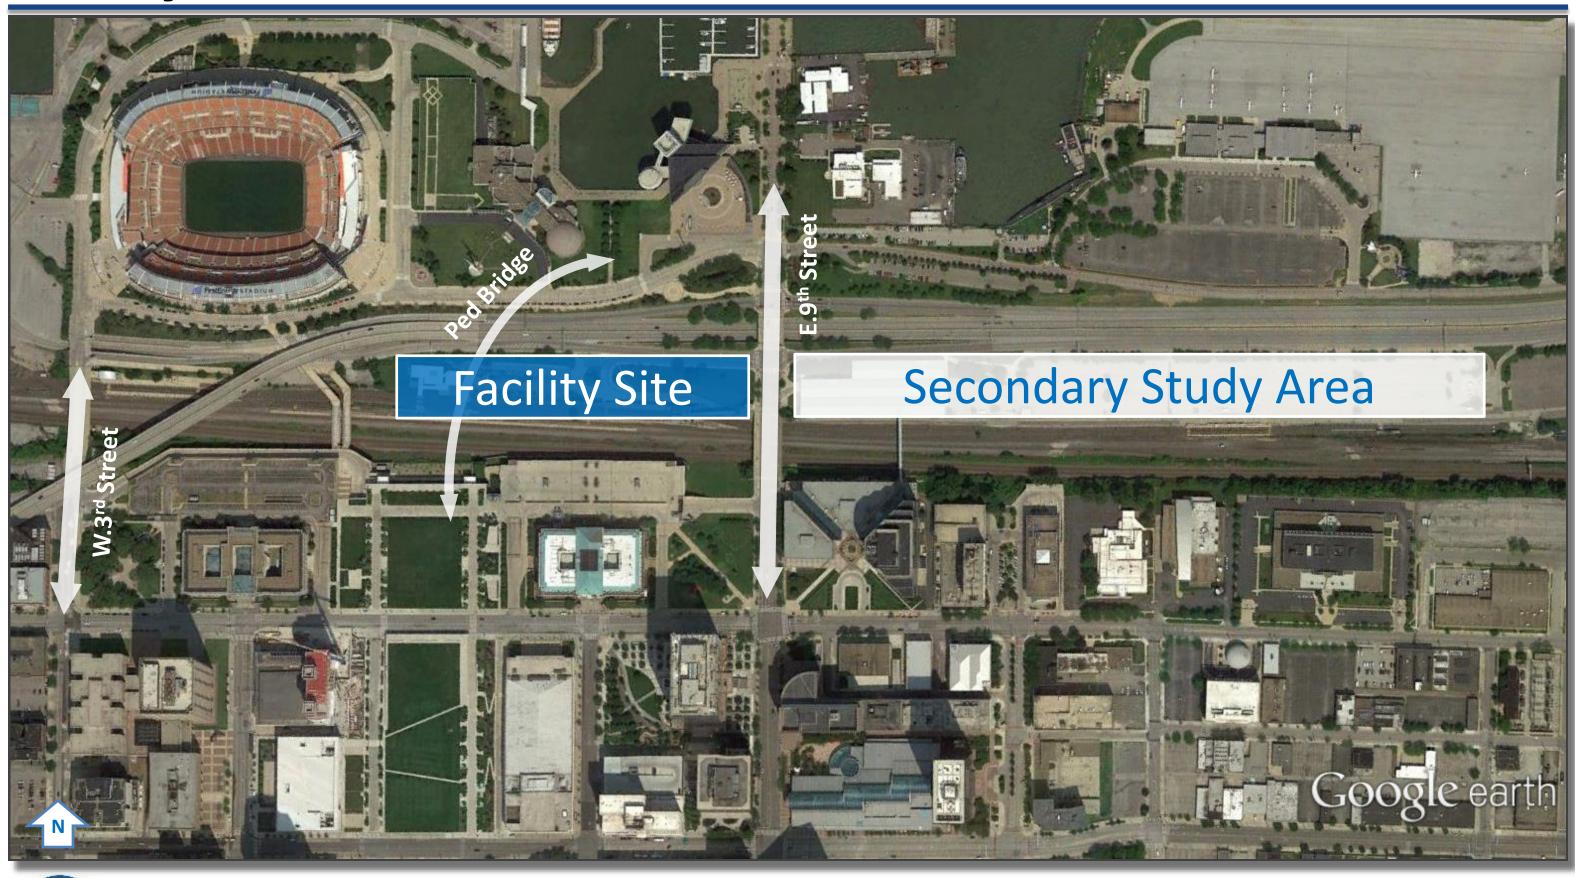

#### **Study Area**

#### **Existing Conditions**

- Lakefront Development Plan
- Lakefront Pedestrian Bridge
- Initial Muni Lot Concept
- Traffic Operations & Site Access

#### **Traffic Operations and Site Access**