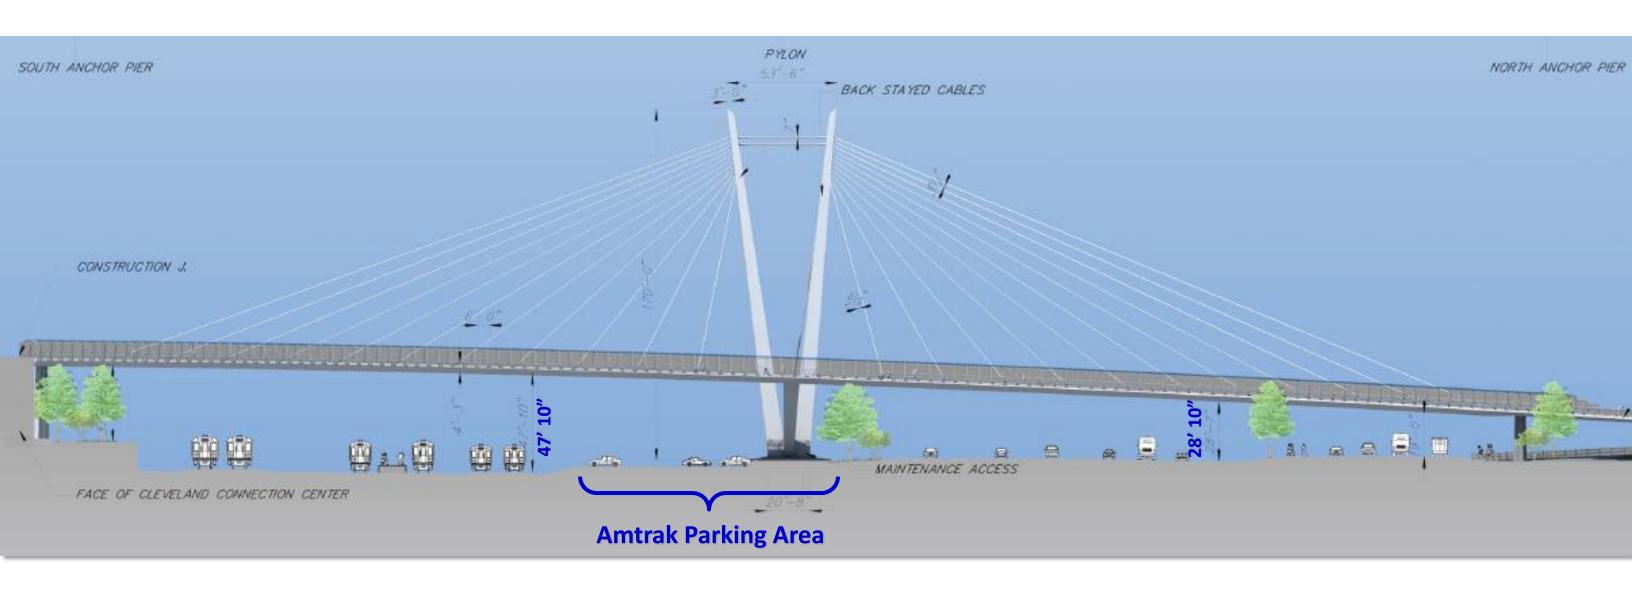

Promenade
- Final concept















#### **Project Goals**

#### The plan goals include and support the following elements:

- Convenient connections
- Modal choice and accessibility
- Transit-Oriented Development
- Mixed-use development
- Vibrant place for commerce

- Iconic, memorable and vibrant place
- Attractive, contextual, sense of place
- Safe
- Cost effective
- Public health















#### **Study Area**



















#### **Existing Conditions**

- Lakefront Development Plan
- Lakefront Pedestrian Bridge
- Initial Muni Lot Concept
- Traffic Operations & Site Access





















#### Lakefront Development Plan (2015)



















### Lakefront Pedestrian Bridge (2015)



















#### Pedestrian Bridge



















#### Pedestrian Bridge

















#### Initial Muni Lot Concept (2014)

















#### **Traffic Operations and Site Access**

















#### **Greyhound Operations & Considerations**

Site visit Wednesday, February 3, 2016

- Saw-tooth bus bays configuration (45 degree)
- Single-level operations
  - Personnel co-located with main operations
  - Drivers with buses for load counts & paperwork
  - Impact on operating costs
- Initial bay designated for refueling
- Staffing and program needs
  - 12,000 SF Facility
  - 30,000 SF Site
- Bus circulation
  - Bus staging
  - Bus access
  - Bus security
- Bus boarding & queuing
- Rider amenities in close proximity
- Capital funding program
  - Parent company in United Kingdom

















# **Current Greyhound Access**



















#### Proposed