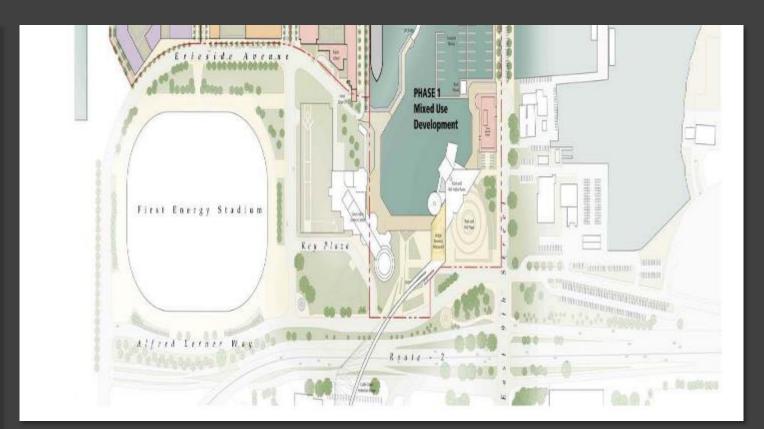

al joint development opportunities (secondary site)

#### 2. Preferred location

West of E. 9th Street

#### 3. Develop conceptual plan for the station and the site

- Draft concepts
  - Grand Hall
  - Promenade
- Final concept















#### **Project Goals**

#### The plan goals include and support the following elements:

- Convenient connections
- Modal choice and accessibility
- Transit-Oriented Development
- Mixed-use development
- Vibrant place for commerce

- Iconic, memorable and vibrant place
- Attractive, contextual, sense of place
- Safe
- Cost effective
- Public health















#### **Study Area**



















#### **Existing Conditions**

- Lakefront Development Plan
- Lakefront Pedestrian Bridge
- Initial Muni Lot Concept
- Traffic Operations & Site Access





















#### Lakefront Development Plan (2015)



















### Lakefront Pedestrian Bridge (2015)



















#### Pedestrian Bridge



















#### Pedestrian Bridge

















#### Initial Muni Lot Concept (2014)

















#### **Traffic Operations and Site Access**

















#### **Greyhound Operations & Considerations**

Site visit Wednesday, February 3, 2016

- Saw-tooth bus bays configuration (45 degree)
- Single-level operations
  - Personnel co-located with main operations
  - Drivers with buses for load counts & paperwork
  - Impact on operating costs
- Initial bay designated for refueling
- Staffing and program needs
  - 12,000 SF Facility
  - 30,000 SF Site
- Bus circulation
  - Bus staging
  - Bus access
  - Bus security
- B