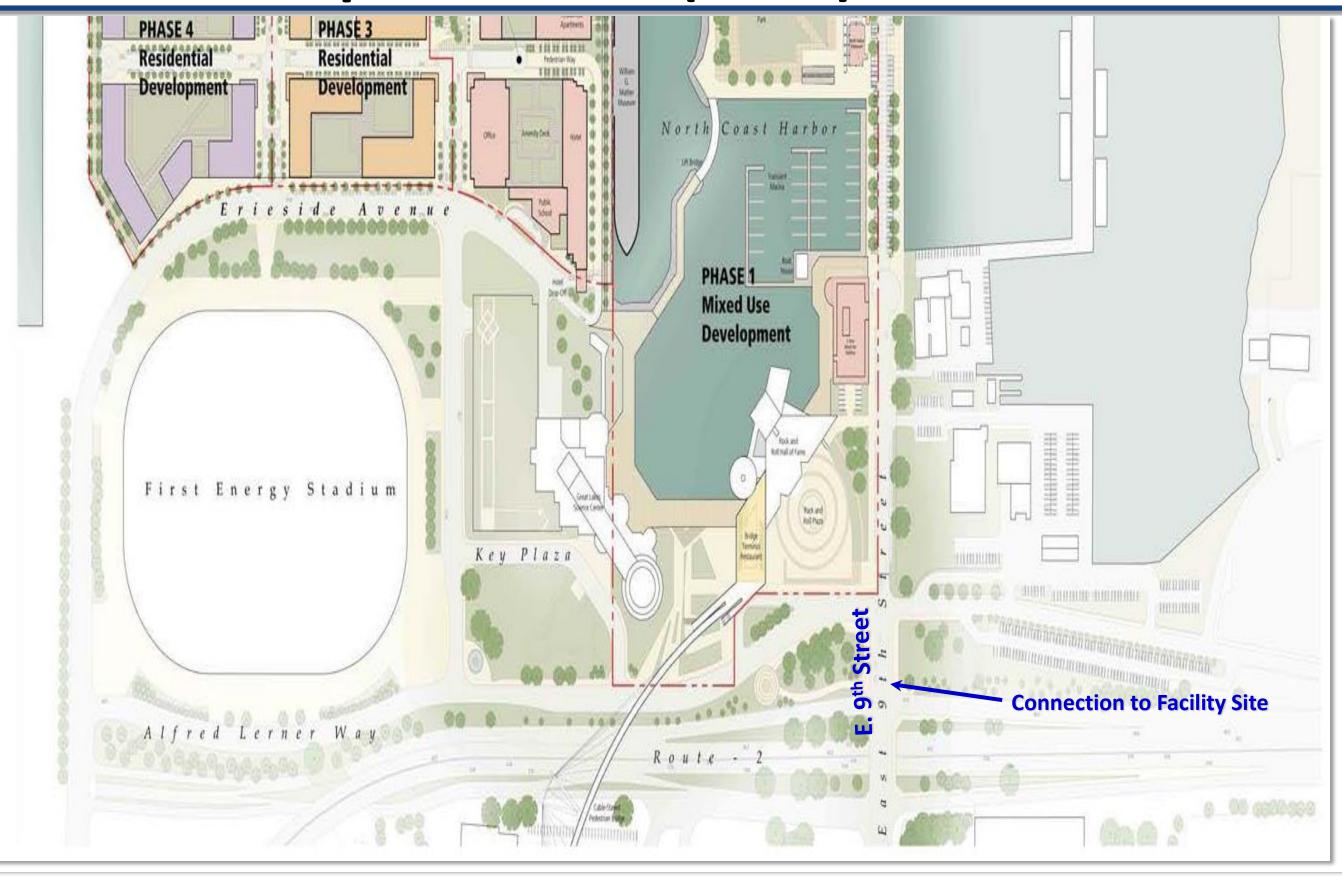

#### Lakefront Development Plan (2015)

#### 2. Preferred location

West of E. 9th Street